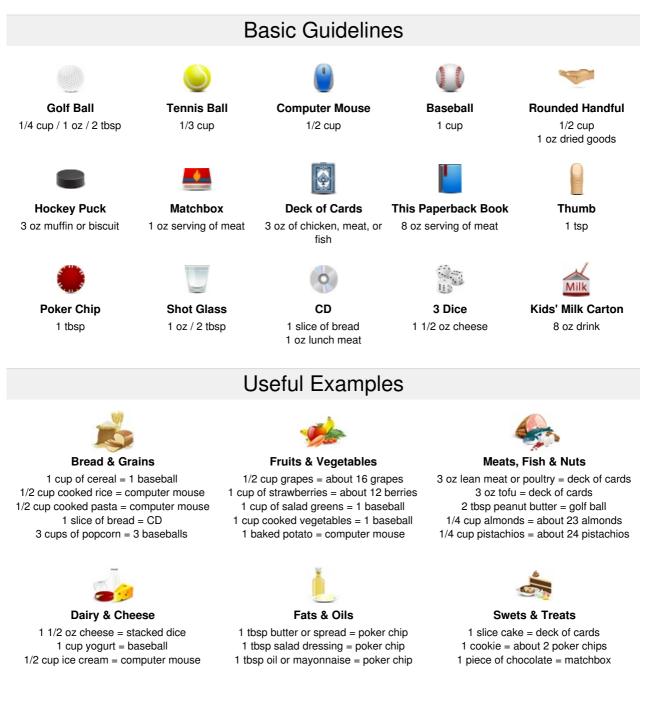

## Portion Guide

Knowing exactly how much is on your plate can be tricky. Visualizing tablespoons, ounces, and cups of food isn't easy, which makes dishing out correct serving sizes a challenge. We've created the comparisons below as an easy guideline to help calculate proper portion sizes.