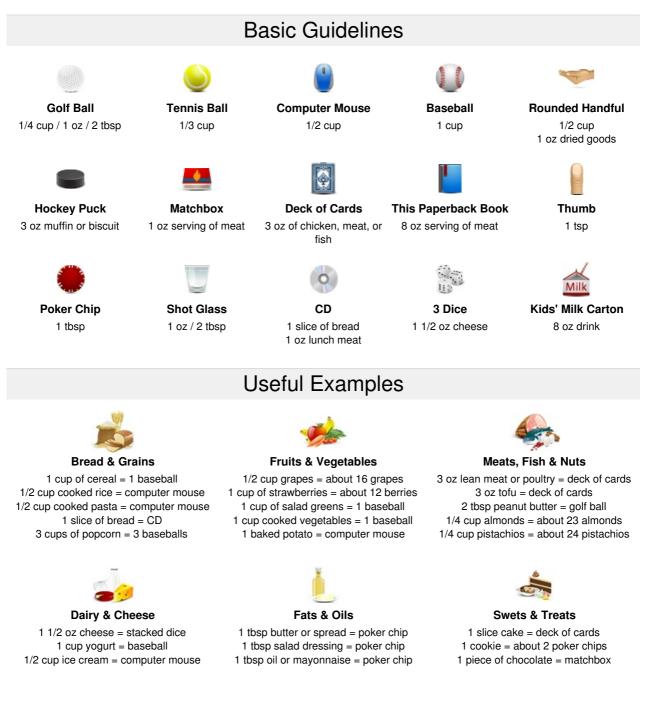

# Portion Guide

Knowing exactly how much is on your plate can be tricky. Visualizing tablespoons, ounces, and cups of food isn't easy, which makes dishing out correct serving sizes a challenge. We've created the comparisons below as an easy guideline to help calculate proper portion sizes.